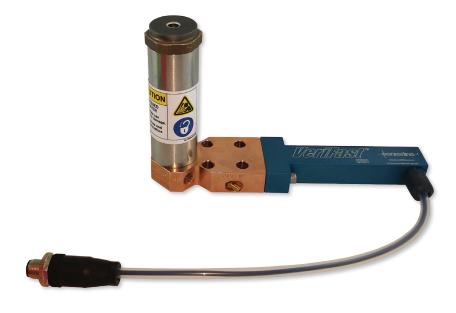

### The VeriFast™ LVDT SXZR:

- is primarily designed for automatically fed stud weld applications
- has a weld pin stroke of 50 mm to accommodate most stud designs

#### **Features & Benefits**

Available in CenterLine series 2, 3 and 4

- Uses standard VeriFast™ LVDT heads and stud weld pins
- VeriFast™ LVDT cable is easily changeable to exit from left or right
- Uses standard signal conditioner calibrated for SXZR bodies