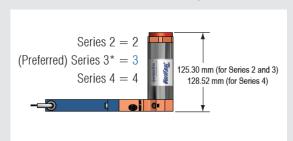

#### **Features & Benefits**

Available in CenterLine series 2, 3 and 4

- Uses standard VeriFast™ LVDT heads and stud weld pins
- VeriFast™ LVDT cable is easily changeable to exit from left or right
- Uses standard signal conditioner calibrated for SXZR bodies

## **Dimensions**

Contact CenterLine today for more information about our fastener sensing capabilities and visit our website at www.cntrline.com.