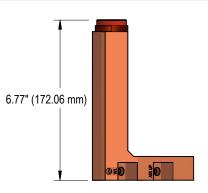

## ECITES VeriFast™ LVDT SYVR

## **DESIGNED FOR WELD STUD DETECTION NEEDS**

### The VeriFast<sup>™</sup> LVDT SYVR:

- is primarily designed for automatically fed stud weld applications
- has a weld pin stroke of 50 mm to accommodate most weld stud designs



### **Features & Benefits**

Available in CenterLine series 2, 3 and 4



- Allows increased water flow for demanding applications
- Uses standard VeriFast<sup>™</sup> LVDT heads and stud weld pins
- Uses standard signal conditioner calibrated for SYVR bodies

Dimensions



# Contact CenterLine today for more information about our fastener sensing capabilities and visit our website at www.cntrline.com.

#### **CENTERED ON SOLUTIONS**

| Windsor, Ontario, Canada Service 519-734-0080 800-268-8184 service@cntrline.com<br>N9J 3T8 | , , , | 519-734-6560 | 800-820-6977<br>800-771-6172 | EMAIL<br>info@cntrline.com<br>sales@cntrline.com<br>service@cntrline.com | -centerline |
|--------------------------------------------------------------------------------------------|-------|--------------|------------------------------|-----------------------------------------------