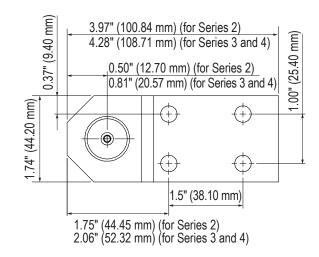

## ECITES VeriFast™ LVDT SYVR

## **DESIGNED FOR WELD STUD DETECTION NEEDS**

### The VeriFast<sup>™</sup> LVDT SYVR:

- is primarily designed for automatically fed stud weld applications
- has a weld pin stroke of 50 mm to accommodate most weld stud designs



### **Features & Benefits**

Available in CenterLine series 2, 3 and 4



- Allows increased water flow for demanding applications
- Uses standard VeriFast<sup>™</sup> LVDT heads and stud weld pins
- Uses standard signal conditioner calibrated for SYVR bodies

Dimensions



# Contact CenterLine today for more information about our fastener sensing capabilities and visit our website at www.cntrline.com.

#### **CENTERED ON SOLUTIONS**

| Windsor, Ontario, Canada Service 519-734-0080 800-268-8184 service@cntrline.com<br>N9J 3T8 | , , , | 519-734-6560 | 800-820-6977<br>800-771-6172 | EMAIL<br>info@cntrline.com<br>sales@cntrline.com<br>service@cntrline.com | -centerline |
|--------------------------------------------------------------------------------------------|-------|--------------|------------------------------|--------------------------------------------------------------------------|-------------|
|--------------------------------------------------------------------------------------------|-------|--------------|------------------------------|----------