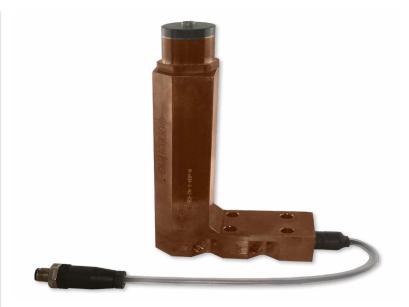

## ECITES VeriFast™ LVDT SYVR

## **DESIGNED FOR WELD STUD DETECTION NEEDS**

### The VeriFast<sup>™</sup> LVDT SYVR:

- is primarily designed for automatically fed stud weld applications
- has a weld pin stroke of 50 mm to accommodate most weld stud designs

### **Features & Benefits**

Available in CenterLine series 2, 3 and 4

- Allows increased water flow for demanding applications
- Uses standard VeriFast<sup>™</sup> LVDT heads and stud weld pins
- Uses standard signal conditioner calibrated for SYVR bodies