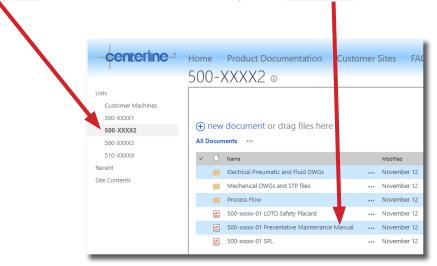

4. Once logged in, choose one of the following tabs at the top or on the left of the screen:

5. Choose the job/project number from the menu on the left. Then, select documents from the list as desired.

 Electrical Pneumatic and Fluid DWGs October 17 Mechanical DWGs and STP files **6.** Click on the "..." next to the file name. 500-xxxxx-01 Preventative M... Process Flow Changed by you on 11/12/2024 7:33 AM 500-xxxxx-01 LOTO Safety Placard \* Shared with lots of people ✓ 🛃 500-xxxxx-01 Preventative Maintenance Manual 🗱 https://portal.cntrline.com/customers/cente A popup box with more options will appear. 500-xxxxx-01 SPL # OPEN SHARE View Properties **Edit Properties** Check Out Workflows 7. Click "..." to see more options. Download a Copy Shared With Delete 8. Choose "Download a Copy."