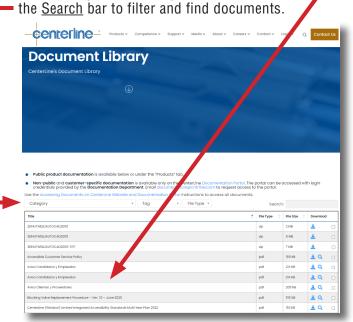

3. Scroll down the list and click on the desired <u>document</u>. Alternatively, use the <u>drop-down boxes</u> and/or

## Accessing Documents on the CenterLine® Documentation Portal

The **Documentation Portal** requires an access password. It contains:

- Product Documentation tab (includes General Public Documents from the website, and Non-public Documents. Some access may be restricted by CenterLine®).
- Customer Sites tab (contains equipment specific information)