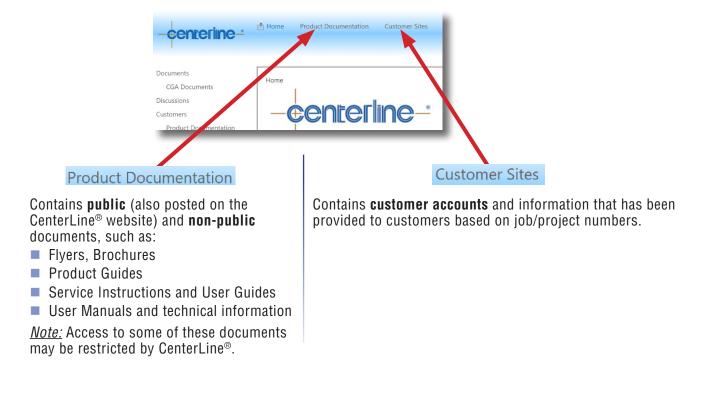

## Accessing Documents on the CenterLine® Website

The Website contains:

- General Public Documents only (these documents are also available under the "Product Documentation" tab on the CenterLine® Documentation Portal. See page 2).
- 1. To access the CenterLine® website, go to:

## Accessing Documents on the CenterLine® Documentation Portal

The **Documentation Portal** requires an access password. It contains:

- Product Documentation tab (includes General Public Documents from the website, and Non-public Documents. Some access may be restricted by CenterLine®).
- Customer Sites tab (contains equipment specific information)