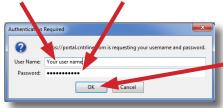

1. To access the CenterLine® Documentation Portal, go to:

2. Click on the "Login" menu tab at the top of the screen, then choose "Documentation Portal" from the drop-down list.

**3.** Type in your <u>User Name</u> and <u>Password</u> (provided by <u>IS</u> or <u>Documentation Dept.</u> at CenterLine®). Click on the <u>"OK"</u> button.