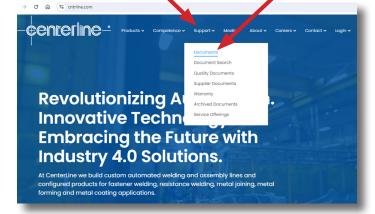

## Accessing Documents on the CenterLine® Website

The Website contains:

- General Public Documents only (these documents are also available under the "Product Documentation" tab on the CenterLine® Documentation Portal. See page 2).
- 1. To access the CenterLine® website, go to:

www.cntrline.com

Then, choose one of the following:

2. Click on the "Support" tab, then choose "Documents" from the list.

**3.** Scroll down to find the <u>Related Documents</u> at the bottom of the page.