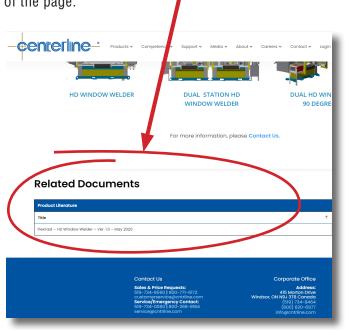

www.cntrline.com

Then, choose one of the following:

2. Click on the "Support" tab, then choose "Documents" from the list.

**3.** Scroll down to find the <u>Related Documents</u> at the bottom of the page.

3. Scroll down the list and click on the desired <u>document</u>. Alternatively, use the <u>drop-down boxes</u> and/or