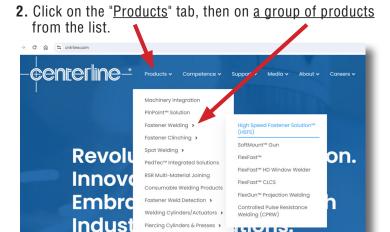

3. Scroll down the list and click on the desired <u>document</u>. Alternatively, use the <u>drop-down boxes</u> and/or