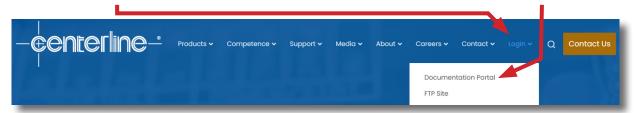

1. To access the CenterLine® Documentation Portal, go to:

2. Click on the "Login" menu tab at the top of the screen, then choose "Documentation Portal" from the drop-down list.

**3.** Type in your <u>User Name</u> and <u>Password</u> (provided by <u>IS</u> or <u>Documentation Dept.</u> at CenterLine®). Click on the <u>"OK"</u> button.